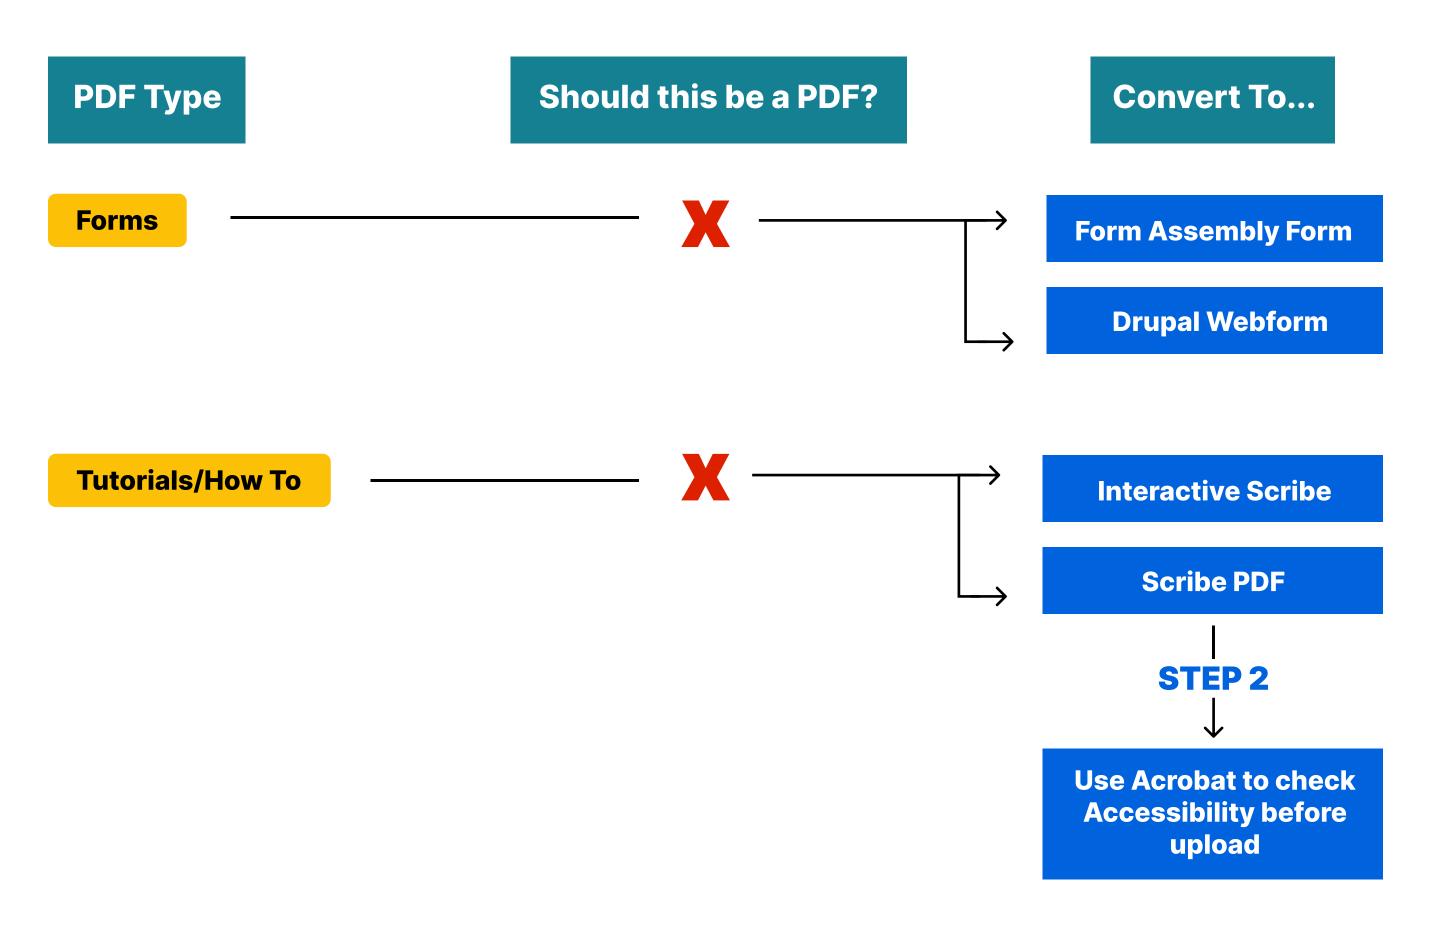

If the PDF can be converted, please use the above guideline to make those conversions and then delete the PDF. Please contact HelpDesk for any assistance in creating a form, Scribe, webpage, or using the Accessibility Checker.