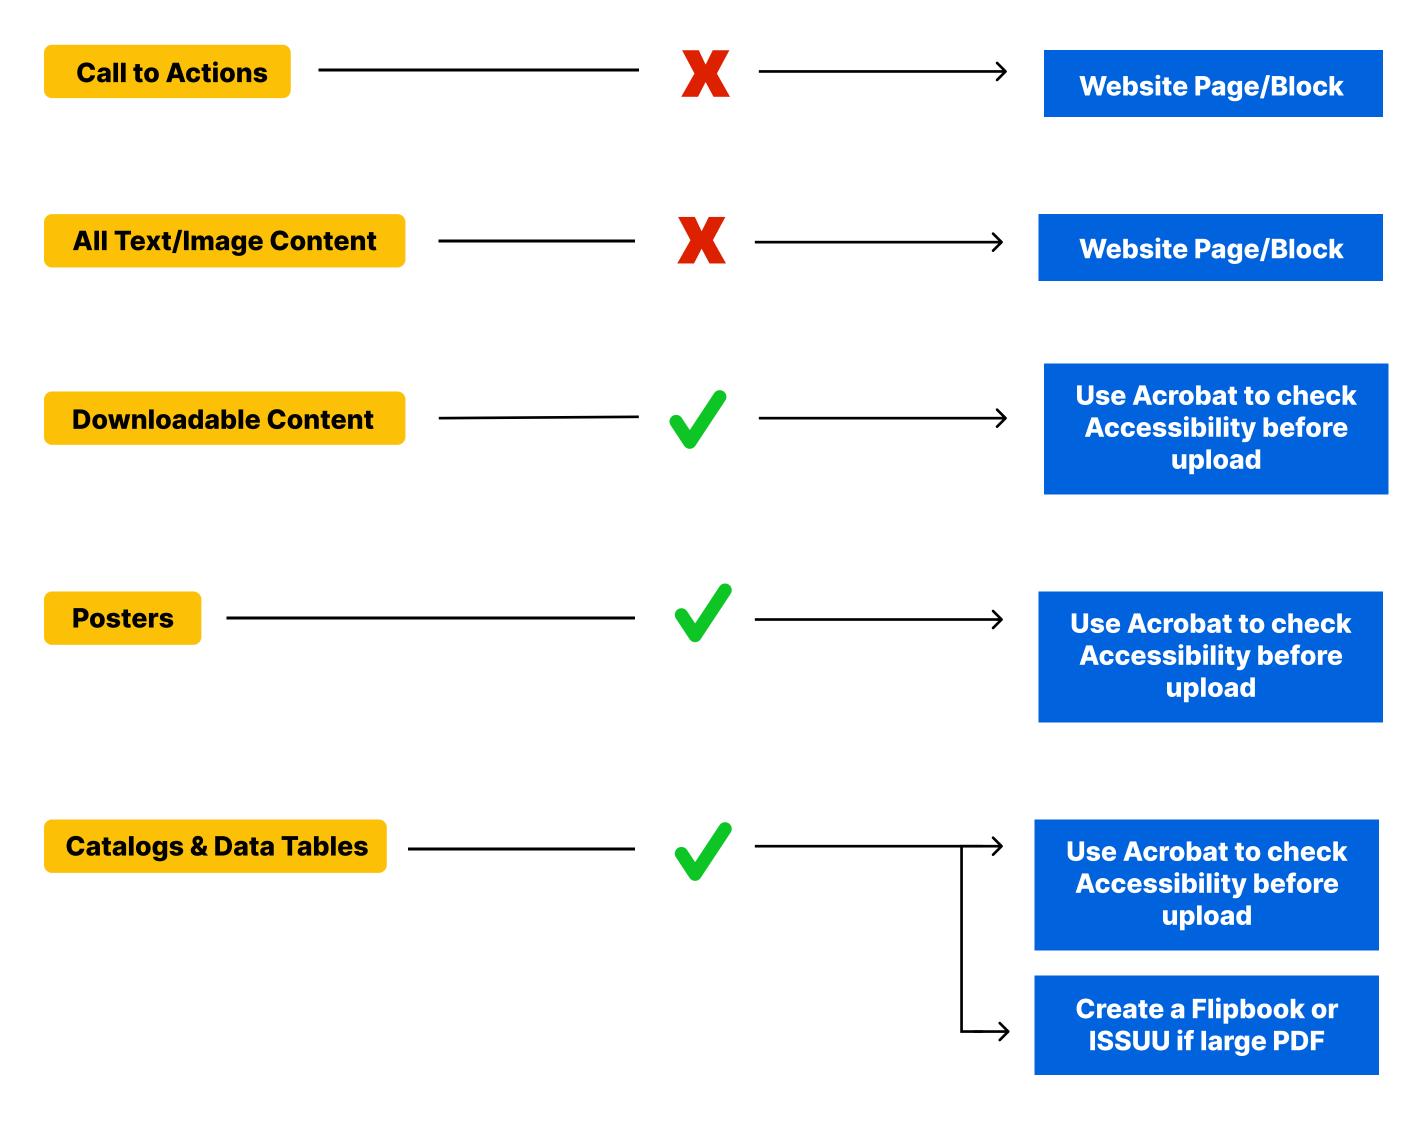

If the PDF can be converted, please use the above guideline to make those conversions and then delete the PDF. Please contact HelpDesk for any assistance in creating a form, Scribe, webpage, or using the Accessibility Checker.